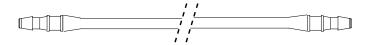

## **DIMENSIONS**

(one element per channel)

## **ORDER INFORMATION**

| Standard 430 elements for 400F/D2 and 400F/D3 pumpheads |              |                         |               |
|---------------------------------------------------------|--------------|-------------------------|---------------|
| Bore/Wall                                               | Bioprene     | Peroxide cured Silicone | Connects to   |
| 0.5/1.0mm                                               | 049.EF6D.N05 | -                       | Tube bore 3,0 |
| 1.0/1.0mm                                               | 049.EF6D.N10 | 049.EH6D.N10            | Tube bore 3,0 |
| 2.0/1.0mm                                               | 049.EF6D.N20 | 049.EH6D.N20            | Tube bore 3,0 |
| 3.0/1.0mm                                               | -            | 049.EH6D.N30            | Tube bore 3,0 |