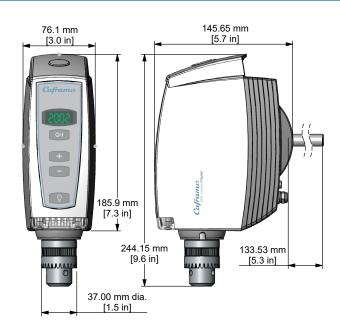

## **Additional Specifications:**

| Input Power         | 100-240 volts; 50/60 Hz                                                               |
|---------------------|---------------------------------------------------------------------------------------|
| IP Rating           | 42, Splash proof                                                                      |
| Motor               | Brushless DC                                                                          |
| Weight              | 3.5 kg                                                                                |
| Display             | Digital display, keypad                                                               |
| Mounting            | 12.5 dia x 152.4 mm support rod                                                       |
| Impeller Attachment | Keyed chuck, accepts shafts up to 10 mm dia                                           |
| Includes            | Stirrer, chuck, chuck key, support rod, external power supply and grounded power cord |
| Approvals           | CSA listed to Canada and US standards.                                                |
| Warranty            | Three years                                                                           |