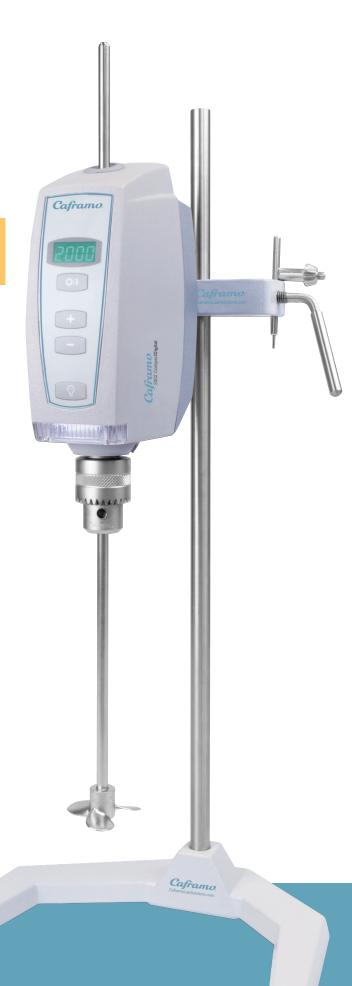

# **2002 Compact Digital**

The 2002 maximizes productivity fitting into any area of the laboratory including a fume hood or enclosed workstation, giving accurate, repeatable results. The unique push button Stirlight™ allows solutions to be seen clearly. Like other Caframo stirrers, the CompactDigital™ is powered by a brushless DC motor to stir larger batches longer at higher speeds. The belt driven transmission is smooth and quiet offering high power efficiency. The four button touch control (power on/off, speed increase, speed decrease, light on/off) is easy to use.

## **Additional Specifications:**

| Input Power         | 100-240 volts; 50/60 Hz                                                               |
|---------------------|---------------------------------------------------------------------------------------|
| IP Rating           | 42, Splash proof                                                                      |
| Motor               | Brushless DC                                                                          |
| Weight              | 3.5 kg                                                                                |
| Display             | Digital display, keypad                                                               |
| Mounting            | 12.5 dia x 152.4 mm support rod                                                       |
| Impeller Attachment | Keyed chuck, accepts shafts up to 10 mm dia                                           |
| Includes            | Stirrer, chuck, chuck key, support rod, external power supply and grounded power cord |
| Approvals           | CSA listed to Canada and US standards.                                                |
| Warranty            | Three years                                                                           |